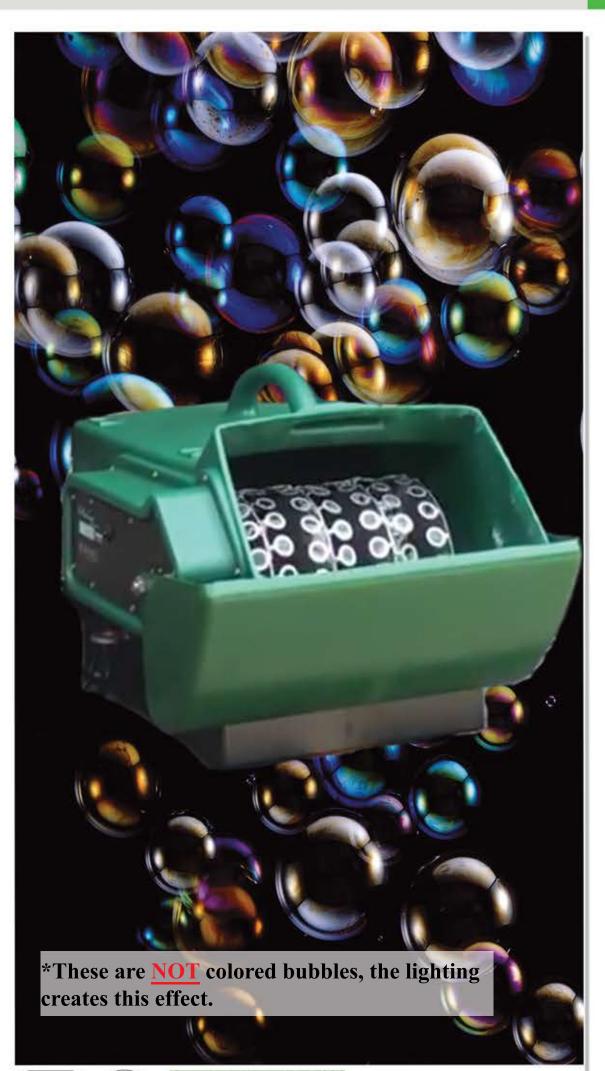

## The Wright Bubble Machine

### **Product Description:**

Top of the line professional quality bubble machine. With great output of multiple diameter bubbles! This unit is ideal for theatrical productions, community events, & much more!