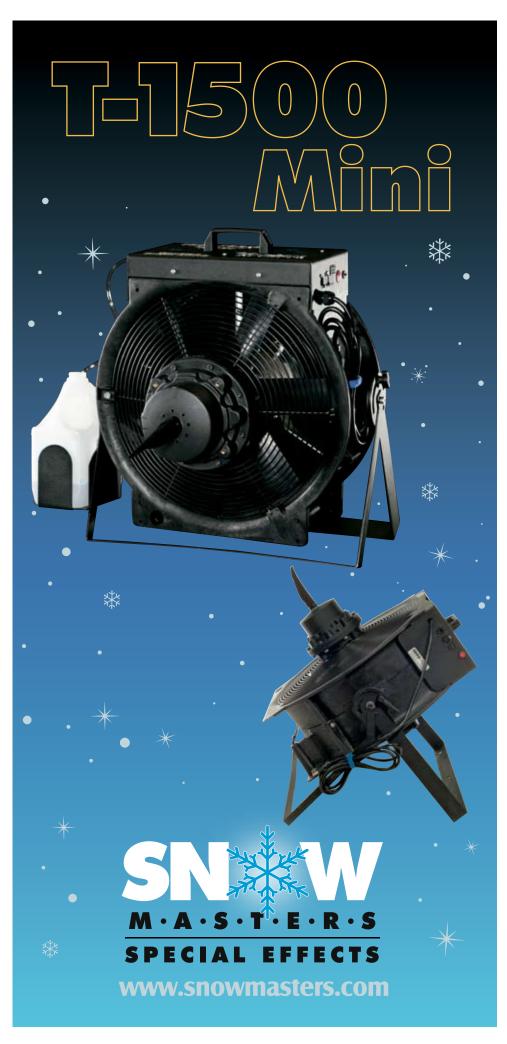

# **SPECIFICATIONS**

**Size of Unit:** 22.5"L x 22.5"W x 22.5"H

Weight: 52 Pounds

Material: Rugged Polypropylene and Metal

#### **Fan Control**

1/3 Horsepower 16 inch impeller

Variable speed control on the actual machine. Remote on/off by DMX

or Hardwire remote. CFM 3000: RPM 2700

Standard Color: Black-Standard. Optional in White

#### **Liquid Capacity**

Tank Capacity: One gallon/4 liters or external 5 gallons

Snow Production Per Gallon: 1 to 1.5 hrs

For Continous Use, Try the Auto Refill Station

TOLL FREE 800-745-8599 TEL: 256-229-5551