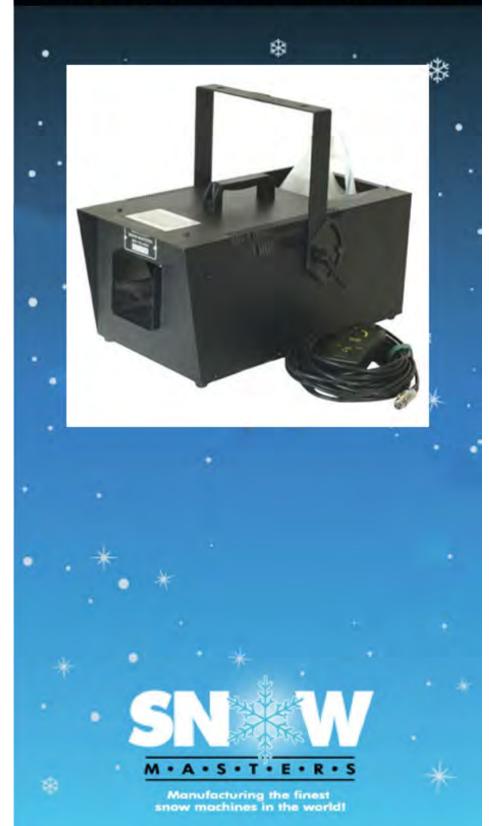

# **T-1000** Evaporative Snow Machine

**Snow Machine Controls** 

Remote Control: 30-foot controller.