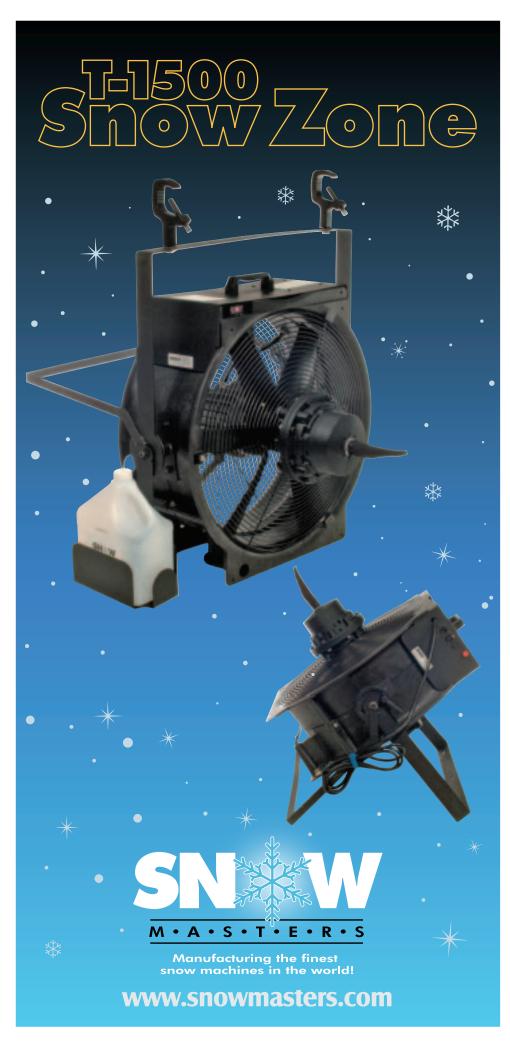

# **SPECIFICATIONS**

Size of Unit: 25"L x 18"W x 25"H
Weight: 60 Pounds

Material: Rugged Polypropylene

## **Fan Control**

1/3 Horsepower 20 inch impeller

Variable speed control on the actual machine. Remote on/off by DMX

or Hardwire remote. CFM; Max 4765

Standard Color Available: Black or White

#### **Liquid Capacity**

Tank Capacity: One gallon/4 liters or external 5 gallons

**Snow Production Per Gallon:** 1 to 1.5 hrs

For Continous Use, Try the Auto Refill Station

TOLL FREE 800-745-8599 TEL: 256-229-5551