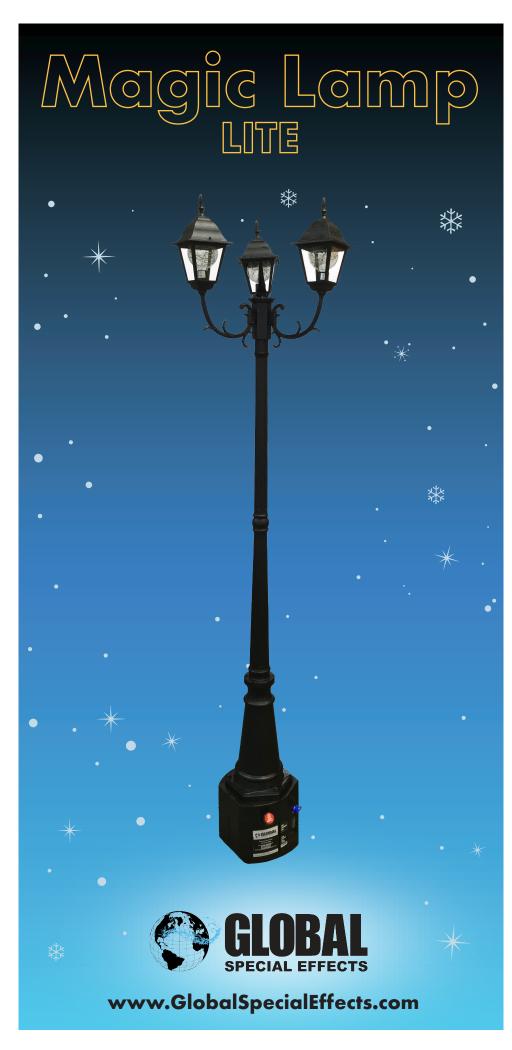

# **Magic Lamp LITE**

The Magic Lamp LITE is a great way to experience the magic of snowfall any time of the year! Whether it's for a business or residential application, seasonally, or for special events— the Magic Lamp LITE is sure to get people's attention and create an unforgettable experience!

#### Size:

Height: Approx. 7.5 ft. Tall

Width: Approx. 2 ft. at Widest Point

Weight: 20-25 Pounds

# **Recommended Areas of Use**

Suitable for indoor and outdoor use. However, the Magic Lamp LITE is not designed to be left outdoors permanently. For best results and to extend the life of your machine, we recommend keeping the Magic Lamp LITE out of direct weathering elements.

Great for entrances, exits, pathways, porches, near decor, and more!