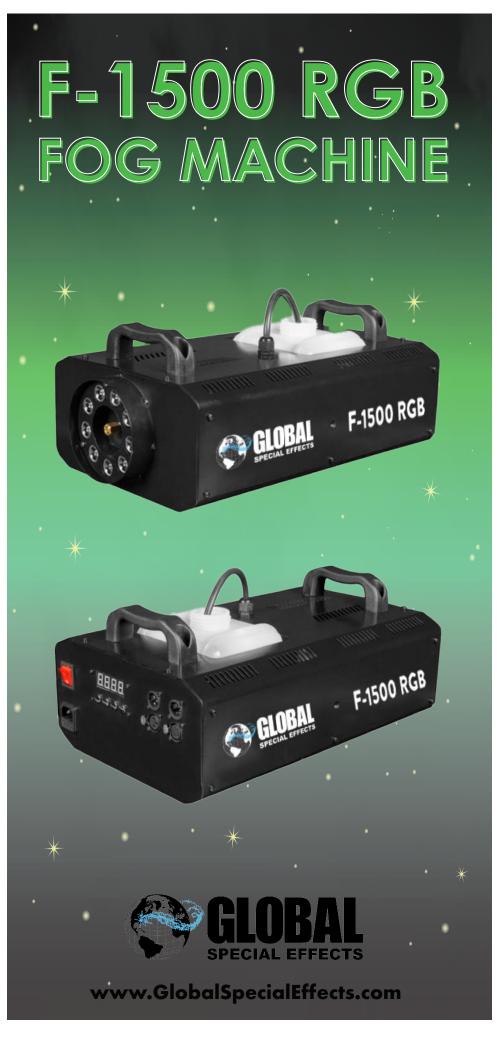

# F-1500 RGB FOG MACHINE

LED Fog Machines combine the functionality of fog machines with the added element of LED lights to create a one-of-a-kind effect! The F-1500 RGB shoots fog outwards with the option of adding any combination of Red, Green, or Blue lights to accompany the fog. This machine is also able to run without the lights, if desired.

# SIZE:

**Dimensions:** 18"L x 9"W x 8"H **Weight:** 15-20 lbs

# **ELECTRICAL REQUIREMENTS:**

**Voltage:** 110/V **Power:** 1500W **Frequency:** 50/60 Hz

# **COVERAGE:**

Projection: Up to 40+ ft.

Output: 20,000 cu.ft/min

### **HEAT UP TIME:**

**Heat Up Time:** 5-10 mins

#### **CONTROL OPTIONS:**

- Wireless Remote
- LCD Controller Screen
- DMX 512

(256) 229-5551