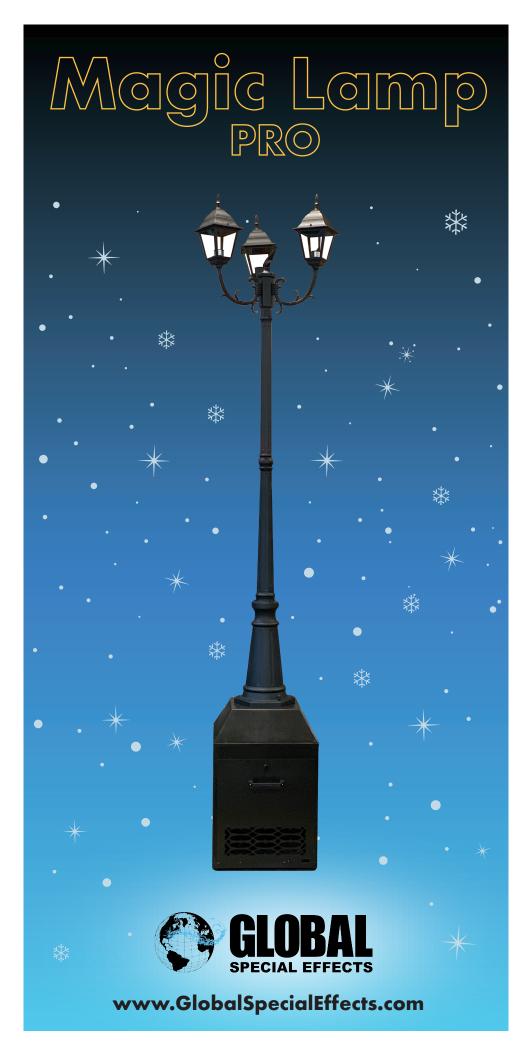

## Size:

**Height:** Approx. 9 ft. Tall

Width: Approx. 2 ft. at Widest Point

Weight: Approx. 55 Pounds

# **Magic Lamp PRO**

The Magic Lamp PRO is a great way to experience the magic of snowfall any time of the year! Whether it's for a business or residential application, seasonally, or for special events— the Magic Lamp PRO is sure to get people's attention and create an unforgettable experience!