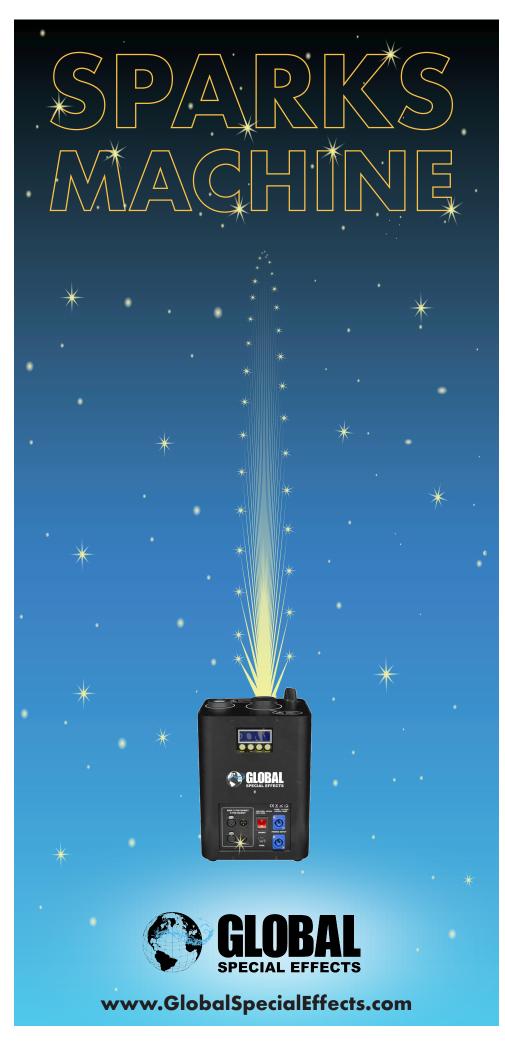

# **COLD SPARKS MACHINE**

Cold Sparks are an up-and-coming special effect that gives the appearance of a classic pyrotechnic display, without the dangers and complications associated with traditional fireworks. Shoot upwards sparks during those special moments at any event or celebration. Cold Sparks Machines are safe for both indoor and outdoor use!

### **SPARK HEIGHT:**

**Height:** Up to 15 Ft.